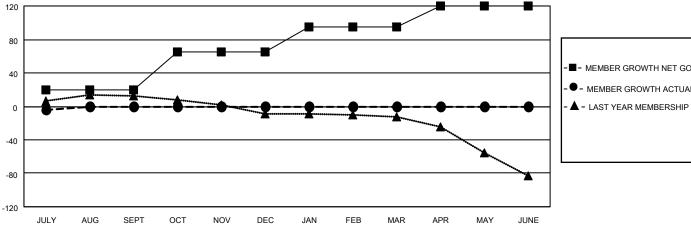

#### GOALS AND ACTUAL MEMBERS CUMULATIVE

| - WEMBER GROWTH NET GOAL          |
|-----------------------------------|
| - ● - MEMBER GROWTH ACTUAL        |
| - ▲ - LAST YEAR MEMBERSHIP ACTUAL |
|                                   |
|                                   |
|                                   |